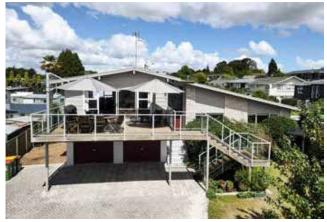

## **23 Hollway Place** Forest Lake

3 BED | 1 LIVING | 1 BATH | 2 CAR

I have assessed this property on the 27th February 2025 and advise that the expected weekly rental return would be approximately.

\$650-\$675