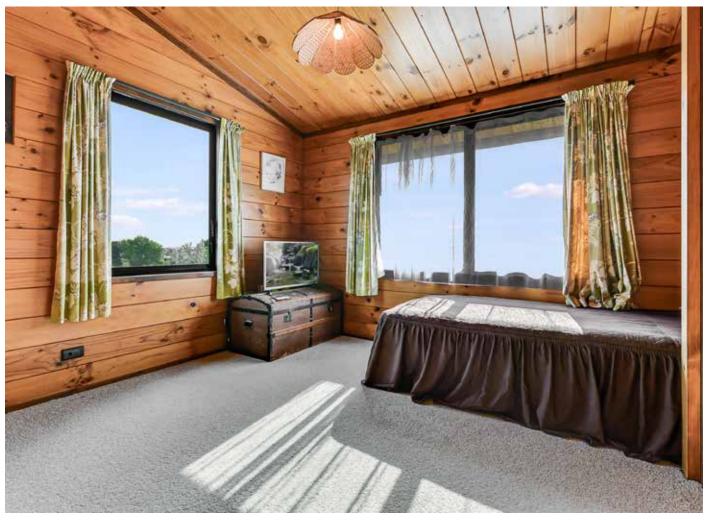

This tidy Lockwood home is situated on a generous 1,012 sqm site with elevation overlooking school fields and beyond. The home boasts a spacious layout, three bedrooms and a large conservatory with basement garaging.

Enjoy the warmth and feel of the low maintenance timber interior complimented with a heat pump for all seasons. The upgraded bathroom is of generous proportions with a wet area for easy access. For peace of mind the roof has been recently replaced as well.