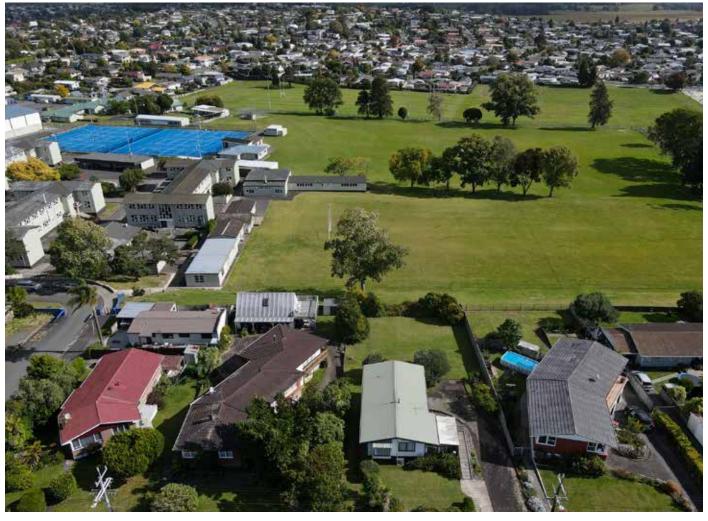

This tidy Lockwood home is situated on a generous 1,012 sqm site with elevation overlooking school fields and beyond. The home boasts a spacious layout, three bedrooms and a large conservatory with basement garaging.

### Local Conveniences

Elliott Park
Nawton Shopping Centre
Hamilton Zoo
Taitua Aboretum
Minogue Park
Easy access to arterial routes