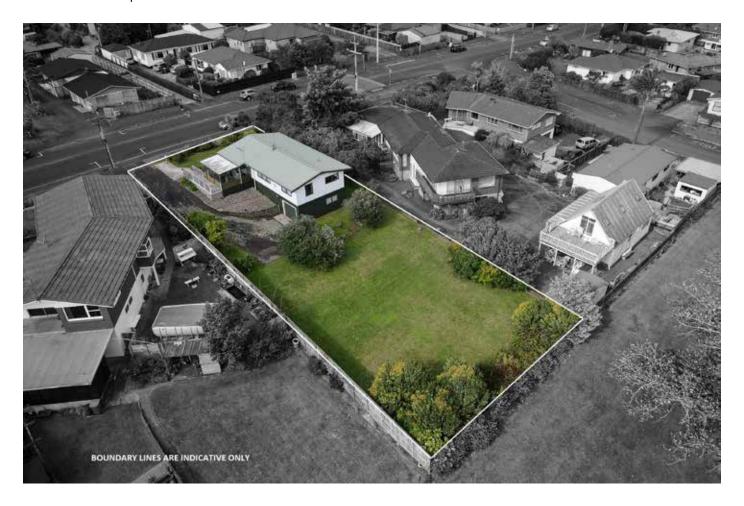

## **33 Waimarie Street** Nawton

After nearly three decades of cherished memories, my vendor has transitioned into a retirement home - opening up a rare opportunity for a new owner.

This property is not just a home but an investment in your future. With the option to landbank for future use or explore development opportunities now. Whether you're looking to expand the existing home, subdivide the land or pursue other development projects, this property provides an affordable entry level for your aspirations.

This tidy Lockwood home is situated on a generous 1,012 sqm site with elevation overlooking school fields and beyond. The home boasts a spacious layout, three bedrooms and a large conservatory with basement garaging.

# Legal Description

Lot 65 DP 12268

Record of Title: SA1710/65

Land Area: 1012m<sup>2</sup>

HCC Rates: \$2811.30

WRC Rates: \$571.18

Age: 1980's