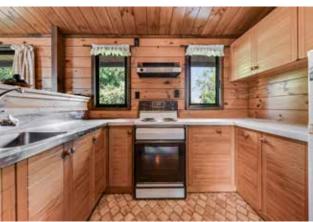

Enjoy the warmth and feel of the low maintenance timber interior complimented with a heat pump for all seasons. The upgraded bathroom is of generous proportions with a wet area for easy access. For peace of mind the roof has been recently replaced as well.