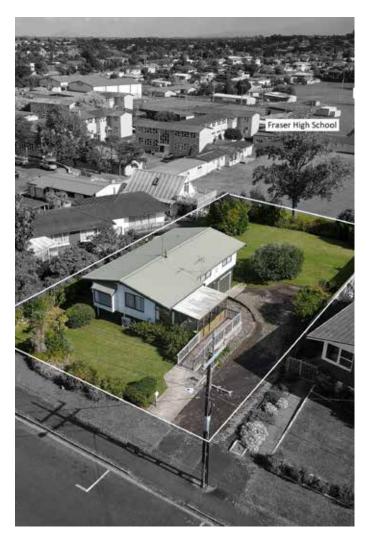

## **33 Waimarie Street** Nawton

After nearly three decades of cherished memories, my vendor has transitioned into a retirement home - opening up a rare opportunity for a new owner.

This property is not just a home but an investment in your future. With the option to landbank for future use or explore development opportunities now. Whether you're looking to expand the existing home, subdivide the land or pursue other development projects, this property provides an affordable entry level for your aspirations.

This tidy Lockwood home is situated on a generous 1,012 sqm site with elevation overlooking school fields and beyond. The home boasts a spacious layout, three bedrooms and a large conservatory with basement garaging.

### Local Schools

Nawton School Maeroa Intermediate St Columba's Catholic School Fraser High School