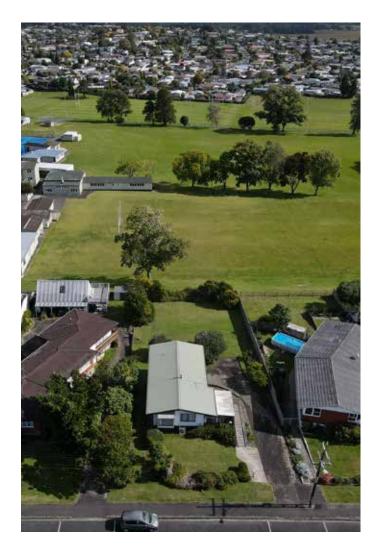

This tidy Lockwood home is situated on a generous 1,012 sqm site with elevation overlooking school fields and beyond. The home boasts a spacious layout, three bedrooms and a large conservatory with basement garaging.

# Legal Description

Lot 65 DP 12268

Record of Title: SA1710/65

Land Area: 1012m<sup>2</sup>

HCC Rates: \$2811.30

WRC Rates: \$571.18

Age: 1980's