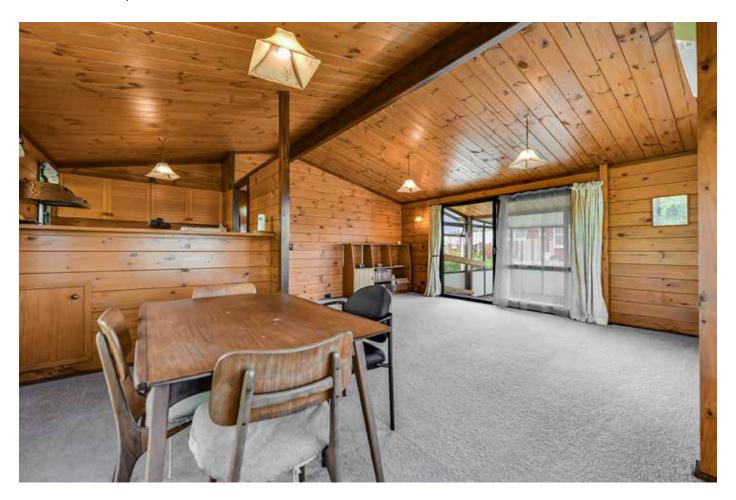

This tidy Lockwood home is situated on a generous 1,012 sqm site with elevation overlooking school fields and beyond. The home boasts a spacious layout, three bedrooms and a large conservatory with basement garaging.

Enjoy the warmth and feel of the low maintenance timber interior complimented with a heat pump for all seasons. The upgraded bathroom is of generous proportions with a wet area for easy access. For peace of mind the roof has been recently replaced as well.