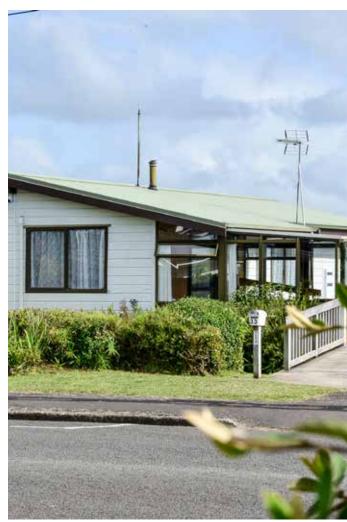

This tidy Lockwood home is situated on a generous 1,012 sqm site with elevation overlooking school fields and beyond. The home boasts a spacious layout, three bedrooms and a large conservatory with basement garaging.

Enjoy the warmth and feel of the low maintenance timber interior complimented with a heat pump for all seasons. The upgraded bathroom is of generous proportions with a wet area for easy access. For peace of mind the roof has been recently replaced as well.