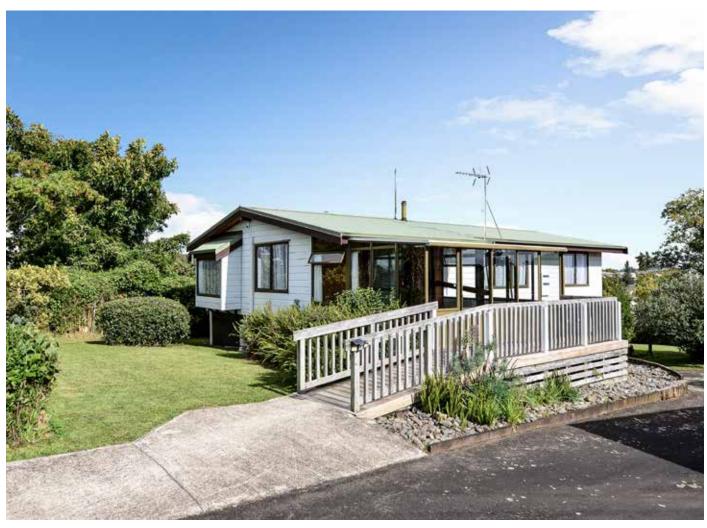

This tidy Lockwood home is situated on a generous 1,012 sqm site with elevation overlooking school fields and beyond. The home boasts a spacious layout, three bedrooms and a large conservatory with basement garaging.

Enjoy the warmth and feel of the low maintenance timber interior complimented with a heat pump for all seasons. The upgraded bathroom is of generous proportions with a wet area for easy access. For peace of mind the roof has been recently replaced as well.