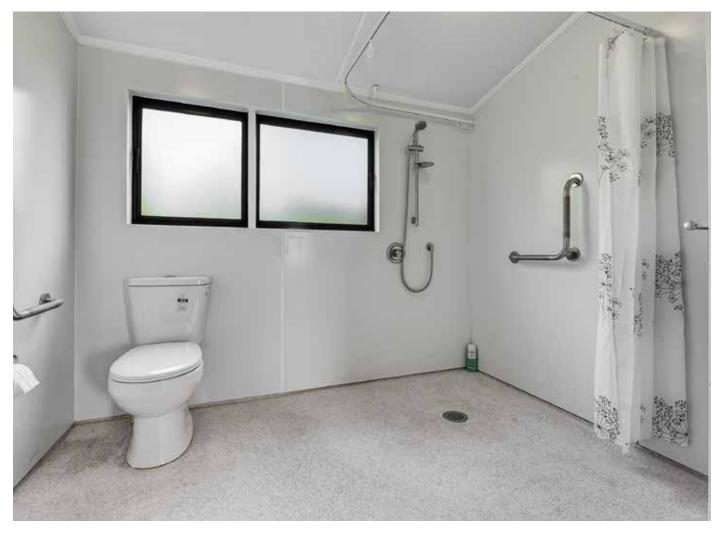

Enjoy the warmth and feel of the low maintenance timber interior complimented with a heat pump for all seasons. The upgraded bathroom is of generous proportions with a wet area for easy access. For peace of mind the roof has been recently replaced as well.