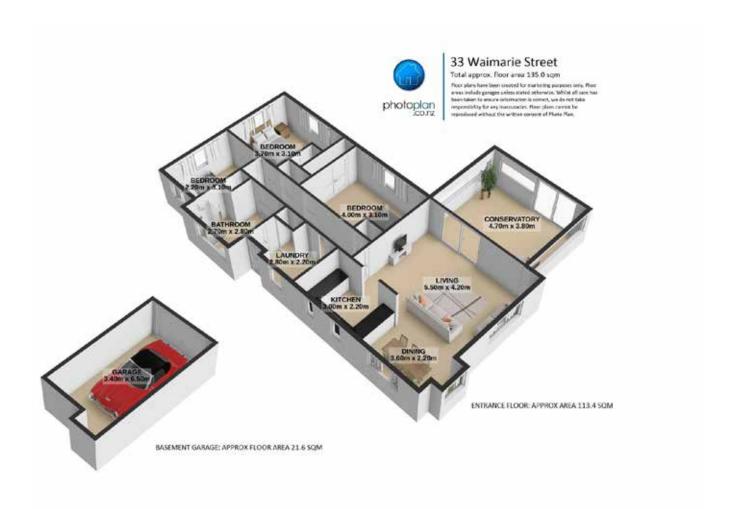

# About the Property

3 BED | 1 LIVING | 1 BATH | 1 CAR

This tidy Lockwood home is situated on a generous 1,012 sqm site with elevation overlooking school fields and beyond. The home boasts a spacious layout, three bedrooms and a large conservatory with basement garaging.

# Legal Description

Lot 65 DP 12268

Record of Title: SA1710/65

Land Area: 1012m<sup>2</sup>

HCC Rates: \$2811.30

WRC Rates: \$571.18

Age: 1980's