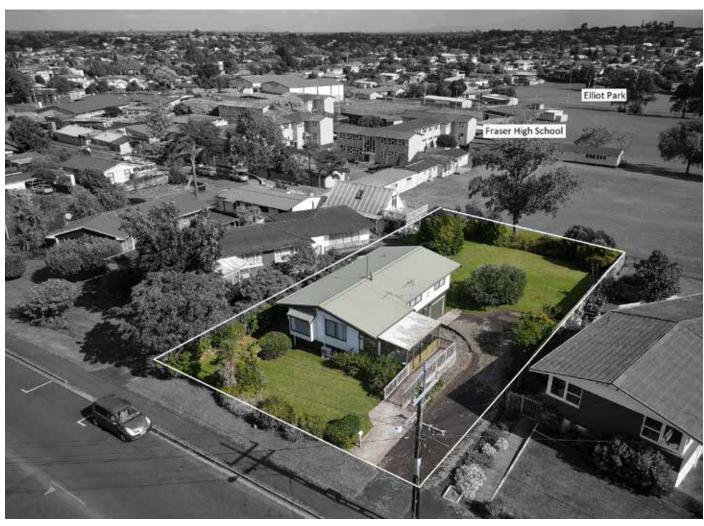

This tidy Lockwood home is situated on a generous 1,012 sqm site with elevation overlooking school fields and beyond. The home boasts a spacious layout, three bedrooms and a large conservatory with basement garaging.

Situated in a popular location with easy access into the city and onto main arterial routes.

Don't miss out on the chance to make this unique property your own and unlock its full potential.

Contact Terry or one of the team to organise a viewing.

### Local Schools

Nawton School Maeroa Intermediate St Columba's Catholic School Fraser High School

### Local Conveniences

Elliott Park
Nawton Shopping Centre
Hamilton Zoo
Taitua Aboretum
Minogue Park
Easy access to arterial routes