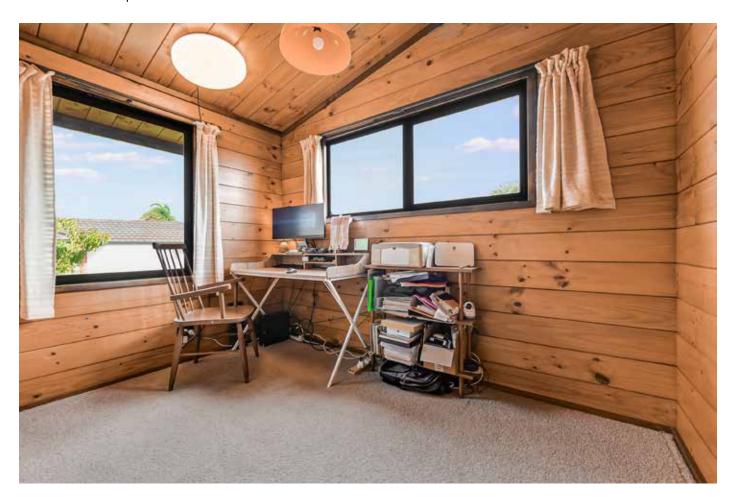

This tidy Lockwood home is situated on a generous 1,012 sqm site with elevation overlooking school fields and beyond. The home boasts a spacious layout, three bedrooms and a large conservatory with basement garaging.

Enjoy the warmth and feel of the low maintenance timber interior complimented with a heat pump for all seasons. The upgraded bathroom is of generous proportions with a wet area for easy access. For peace of mind the roof has been recently replaced as well.