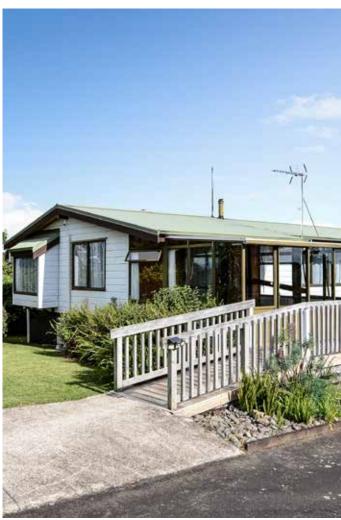

This tidy Lockwood home is situated on a generous 1,012 sqm site with elevation overlooking school fields and beyond. The home boasts a spacious layout, three bedrooms and a large conservatory with basement garaging.

Enjoy the warmth and feel of the low maintenance timber interior complimented with a heat pump for all seasons. The upgraded bathroom is of generous proportions with a wet area for easy access. For peace of mind the roof has been recently replaced as well.