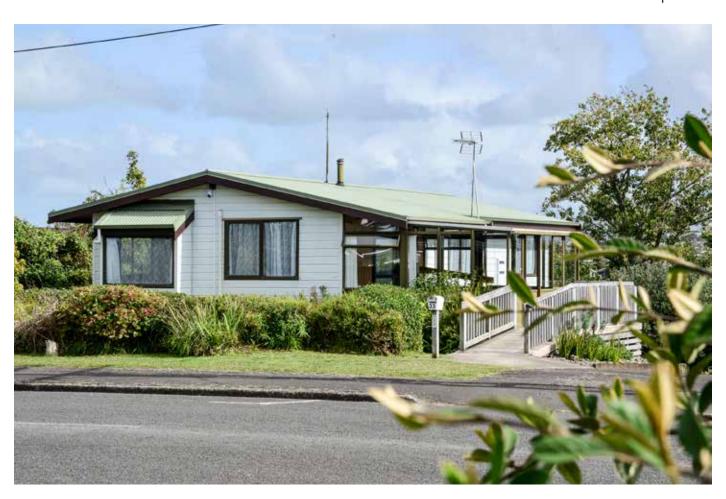

This tidy Lockwood home is situated on a generous 1,012 sqm site with elevation overlooking school fields and beyond. The home boasts a spacious layout, three bedrooms and a large conservatory with basement garaging.

Enjoy the warmth and feel of the low maintenance timber interior complimented with a heat pump for all seasons. The upgraded bathroom is of generous proportions with a wet area for easy access. For peace of mind the roof has been recently replaced as well.