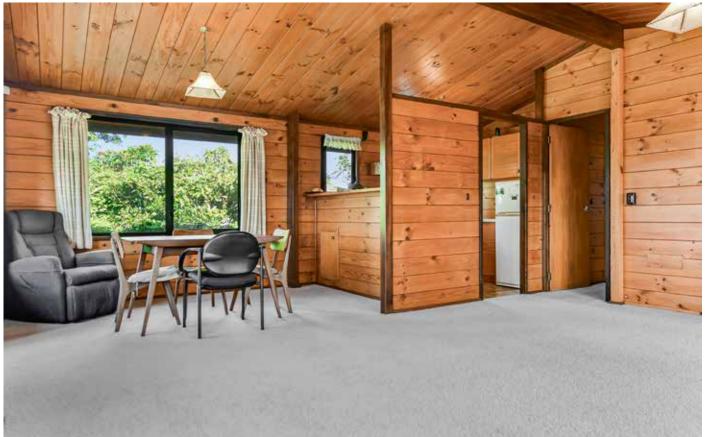

This tidy Lockwood home is situated on a generous 1,012 sqm site with elevation overlooking school fields and beyond. The home boasts a spacious layout, three bedrooms and a large conservatory with basement garaging.

Enjoy the warmth and feel of the low maintenance timber interior complimented with a heat pump for all seasons. The upgraded bathroom is of generous proportions with a wet area for easy access. For peace of mind the roof has been recently replaced as well.