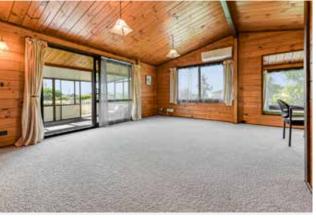

This tidy Lockwood home is situated on a generous 1,012 sqm site with elevation overlooking school fields and beyond. The home boasts a spacious layout, three bedrooms and a large conservatory with basement garaging.

Enjoy the warmth and feel of the low maintenance timber interior complimented with a heat pump for all seasons. The upgraded bathroom is of generous proportions with a wet area for easy access. For peace of mind the roof has been recently replaced as well.