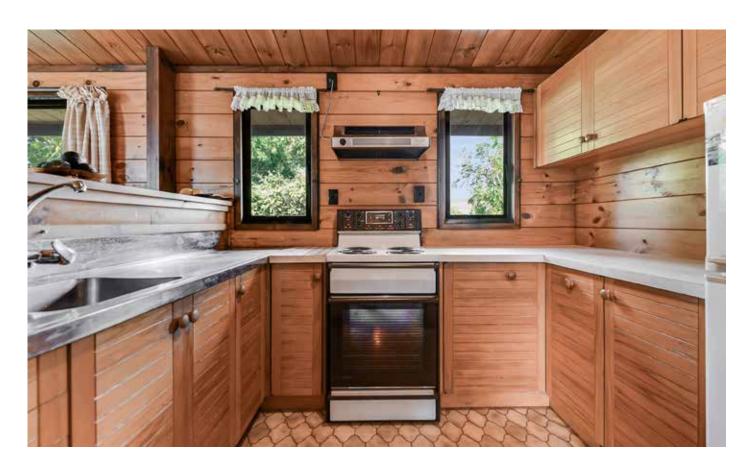

Enjoy the warmth and feel of the low maintenance timber interior complimented with a heat pump for all seasons. The upgraded bathroom is of generous proportions with a wet area for easy access. For peace of mind the roof has been recently replaced as well.

## **Chattels**

- Stove
- Rangehood
- Alarm
- Light Fittings
- Fixed Floor Coverings
- Curtains
- Mirror
- Washing Machine Taps
- Heat Pump