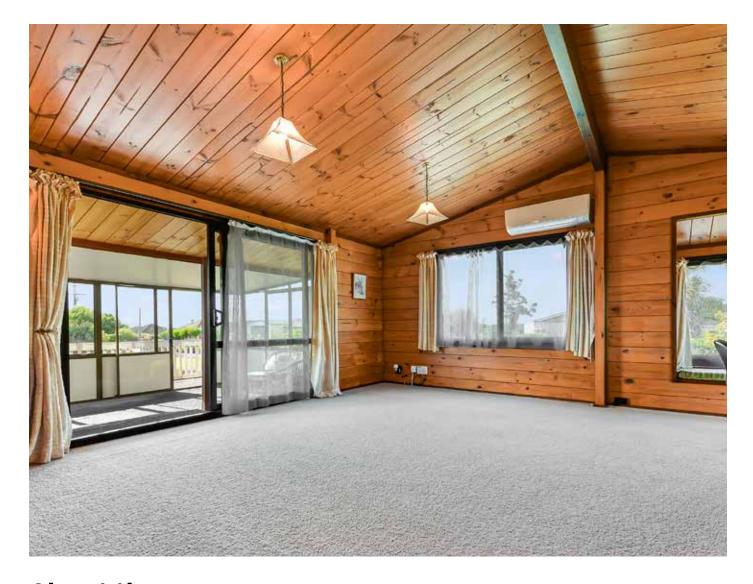

This tidy Lockwood home is situated on a generous 1,012 sqm site with elevation overlooking school fields and beyond. The home boasts a spacious layout, three bedrooms and a large conservatory with basement garaging.

Enjoy the warmth and feel of the low maintenance timber interior complimented with a heat pump for all seasons. The upgraded bathroom is of generous proportions with a wet area for easy access. For peace of mind the roof has been recently replaced as well.