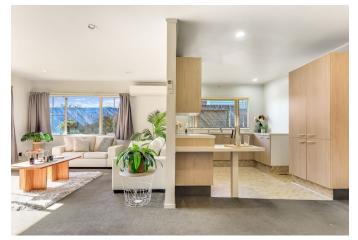

The layout is practical and inviting, with an open-plan living and dining area that's both bright and roomy, flowing easily to a private outdoor space. The modern kitchen is well-equipped, making family mealtimes or entertaining a breeze.