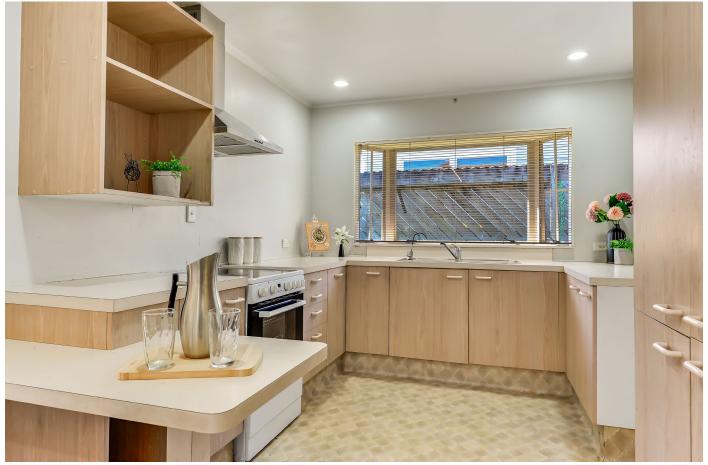

The layout is practical and inviting, with an open-plan living and dining area that's both bright and roomy, flowing easily to a private outdoor space. The modern kitchen is well-equipped, making family mealtimes or entertaining a breeze.