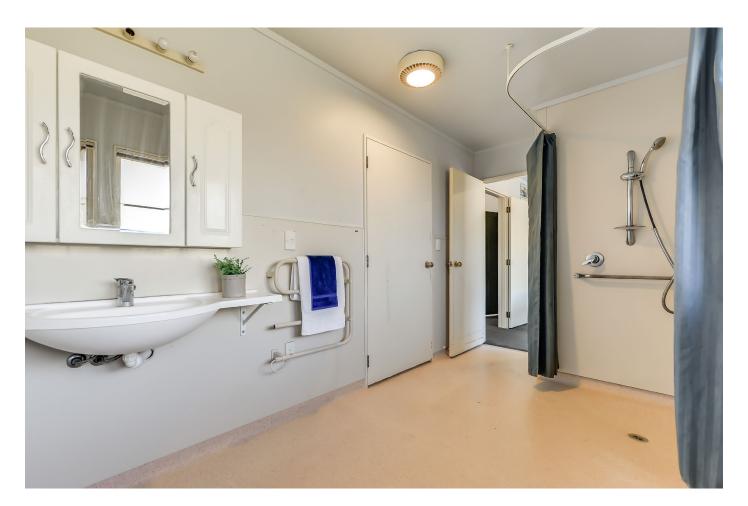

All three bedrooms are generously sized, and the family bathroom includes both a bath and separate shower. Comfort is assured year-round with insulation and a heat pump already in place.

The fully fenced section offers just the right amount of space for kids or pets - plenty of room for a trampoline or veggie patch\(\text{l}\) while keeping maintenance to a minimum. One of the standout features here is the double internal access garage, providing excellent storage and secure parking.