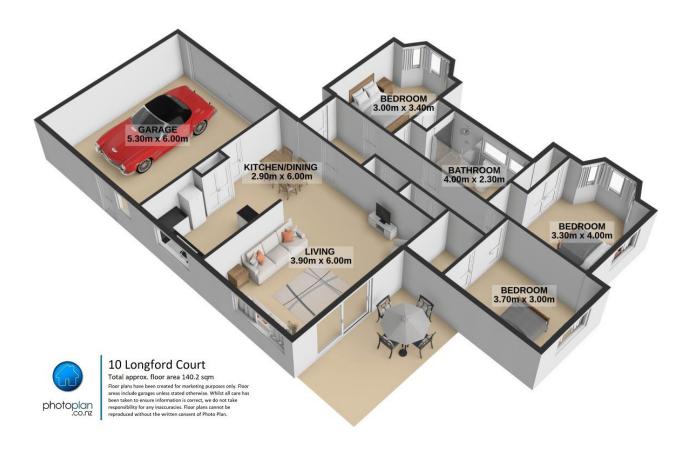

The layout is practical and inviting, with an open-plan living and dining area that's both bright and roomy, flowing easily to a private outdoor space. The modern kitchen is well-equipped, making family mealtimes or entertaining a breeze.

All three bedrooms are generously sized, and the family bathroom includes both a bath and separate shower. Comfort is assured year-round with insulation and a heat pump already in place.

The fully fenced section offers just the right amount of space for kids or pets - plenty of room for a trampoline or veggie patch\(\text{l}\) while keeping maintenance to a minimum. One of the standout features here is the double internal access garage, providing excellent storage and secure parking.

Located close to local amenities, schools, Waterworld, and with easy access to public transport and main roads, this is a home that ticks all the boxes for comfort, security, and convenience.

Early viewing is highly recommended - homes in this peaceful pocket don't last long!