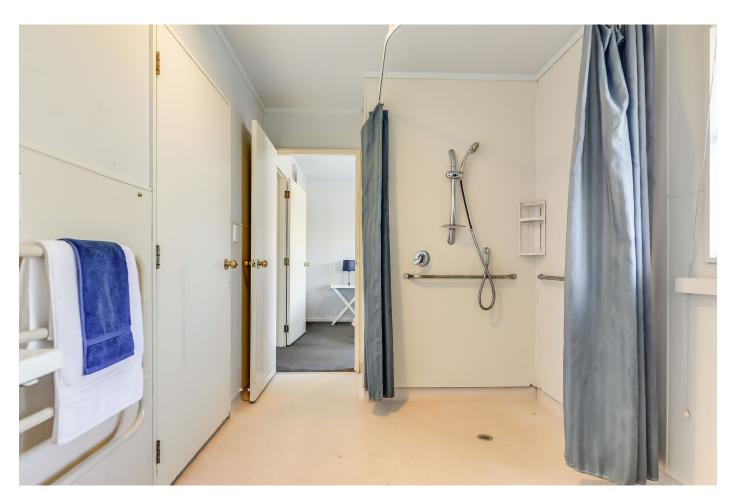

All three bedrooms are generously sized, and the family bathroom includes both a bath and separate shower. Comfort is assured year-round with insulation and a heat pump already in place.

The fully fenced section offers just the right amount of space for kids or pets - plenty of room for a trampoline or veggie patch\(\text{l}\) while keeping maintenance to a minimum. One of the standout features here is the double internal access garage, providing excellent storage and secure parking.