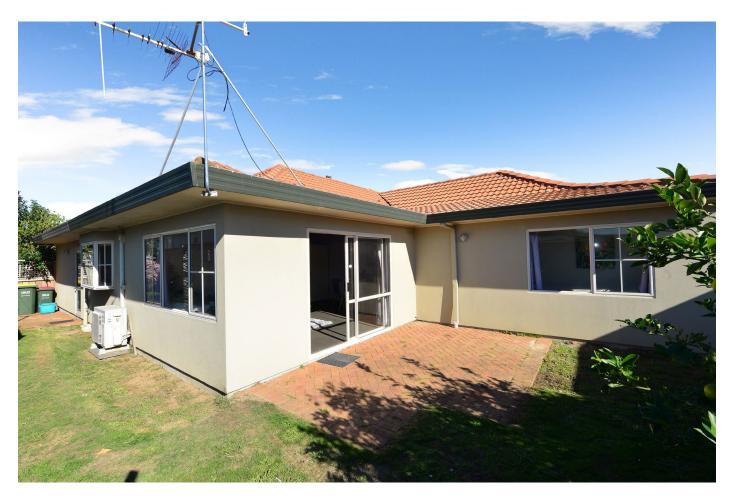

The layout is practical and inviting, with an open-plan living and dining area that's both bright and roomy, flowing easily to a private outdoor space. The modern kitchen is well-equipped, making family mealtimes or entertaining a breeze.

All three bedrooms are generously sized, and the family bathroom includes both a bath and separate shower. Comfort is assured year-round with insulation and a heat pump already in place.

The fully fenced section offers just the right amount of space for kids or pets - plenty of room for a trampoline or veggie patch\(\text{l}\) while keeping maintenance to a minimum. One of the standout features here is the double internal access garage, providing excellent storage and secure parking.