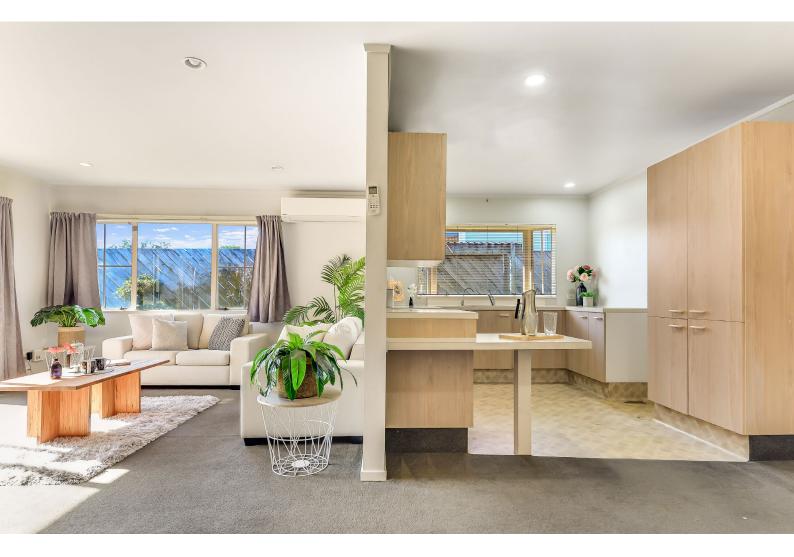

The layout is practical and inviting, with an open-plan living and dining area that's both bright and roomy, flowing easily to a private outdoor space. The modern kitchen is well-equipped, making family mealtimes or entertaining a breeze.

All three bedrooms are generously sized, and the family bathroom includes both a bath and separate shower. Comfort is assured year-round with insulation and a heat pump already in place.

The fully fenced section offers just the right amount of space for kids or pets - plenty of room for a trampoline or veggie patch\(\text{l}\) while keeping maintenance to a minimum. One of the standout features here is the double internal access garage, providing excellent storage and secure parking.