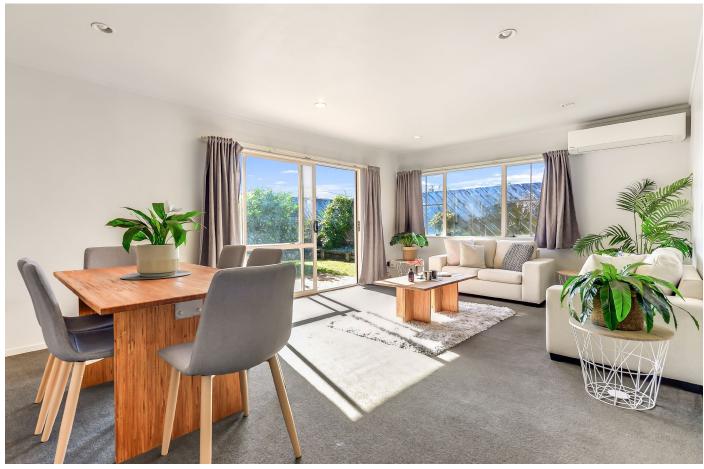

The layout is practical and inviting, with an open-plan living and dining area that's both bright and roomy, flowing easily to a private outdoor space. The modern kitchen is well-equipped, making family mealtimes or entertaining a breeze.

All three bedrooms are generously sized, and the family bathroom includes both a bath and separate shower. Comfort is assured year-round with insulation and a heat pump already in place.

The fully fenced section offers just the right amount of space for kids or pets - plenty of room for a trampoline or veggie patch\(\text{l}\) while keeping maintenance to a minimum. One of the standout features here is the double internal access garage, providing excellent storage and secure parking.