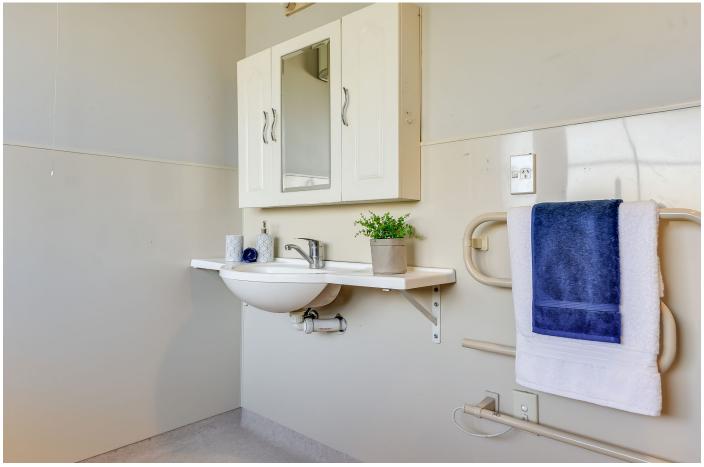

All three bedrooms are generously sized, and the family bathroom includes both a bath and separate shower. Comfort is assured year-round with insulation and a heat pump already in place.

The fully fenced section offers just the right amount of space for kids or pets - plenty of room for a trampoline or veggie patch\(\text{l}\) while keeping maintenance to a minimum. One of the standout features here is the double internal access garage, providing excellent storage and secure parking.