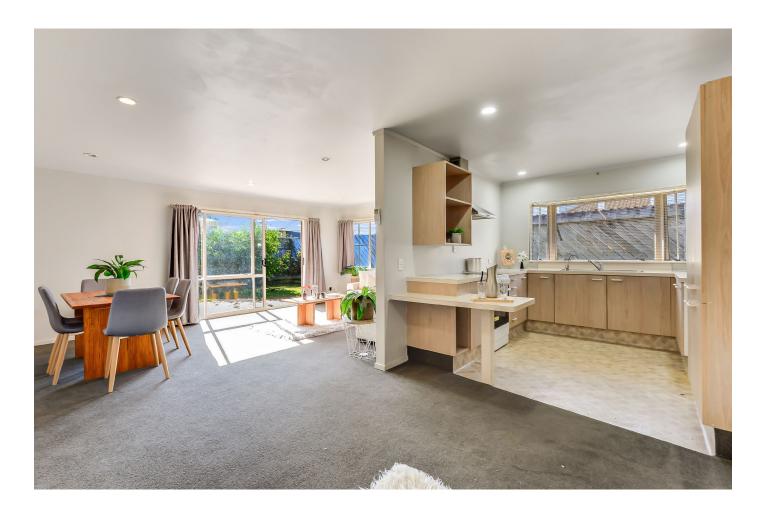

The layout is practical and inviting, with an open-plan living and dining area that's both bright and roomy, flowing easily to a private outdoor space. The modern kitchen is well-equipped, making family mealtimes or entertaining a breeze.

All three bedrooms are generously sized, and the family bathroom includes both a bath and separate shower. Comfort is assured year-round with insulation and a heat pump already in place.

The fully fenced section offers just the right amount of space for kids or pets - plenty of room for a trampoline or veggie patch\(\text{l}\) while keeping maintenance to a minimum. One of the standout features here is the double internal access garage, providing excellent storage and secure parking.