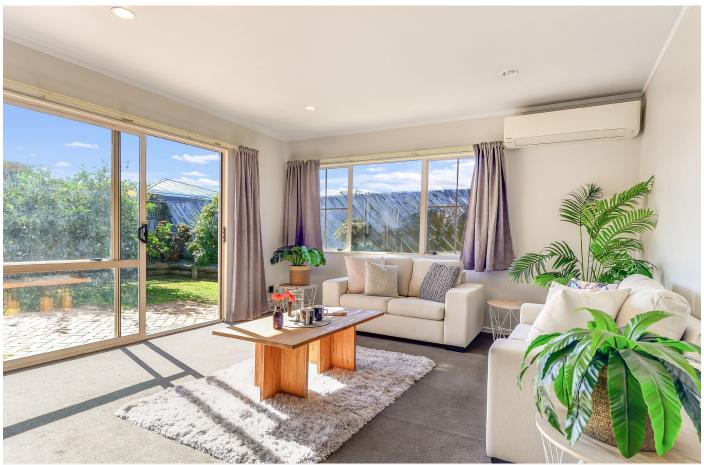

The layout is practical and inviting, with an open-plan living and dining area that's both bright and roomy, flowing easily to a private outdoor space. The modern kitchen is well-equipped, making family mealtimes or entertaining a breeze.

All three bedrooms are generously sized, and the family bathroom includes both a bath and separate shower. Comfort is assured year-round with insulation and a heat pump already in place.

The fully fenced section offers just the right amount of space for kids or pets - plenty of room for a trampoline or veggie patch\(\text{l}\) while keeping maintenance to a minimum. One of the standout features here is the double internal access garage, providing excellent storage and secure parking.