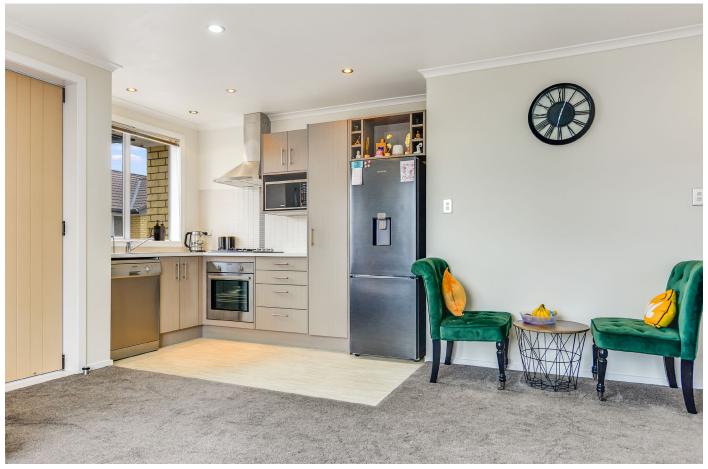

Inside, the home is super tidy and easy to maintain. The light-filled open-plan living and dining area connects seamlessly with the kitchen, while both bedrooms feature built-in wardrobes. The master bedroom enjoys direct access to a sunny courtyard, offering a private spot to unwind with your morning coffee.