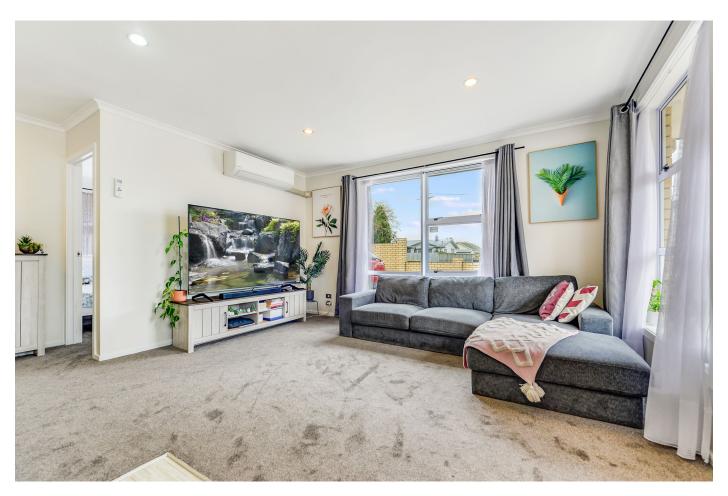

Inside, the home is super tidy and easy to maintain. The light-filled open-plan living and dining area connects seamlessly with the kitchen, while both bedrooms feature built-in wardrobes. The master bedroom enjoys direct access to a sunny courtyard, offering a private spot to unwind with your morning coffee.

Built in brick and refreshed with neutral tones, this low-maintenance home is ideal for downsizers, professionals, first-home buyers, or investors alike. It's a true lock-up-and-leave lifestyle - no lawns, no fuss.