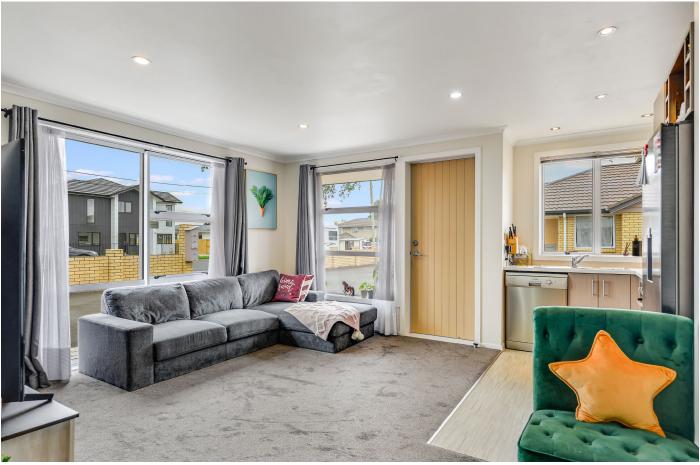

Inside, the home is super tidy and easy to maintain. The light-filled open-plan living and dining area connects seamlessly with the kitchen, while both bedrooms feature built-in wardrobes. The master bedroom enjoys direct access to a sunny courtyard, offering a private spot to unwind with your morning coffee.

Built in brick and refreshed with neutral tones, this low-maintenance home is ideal for downsizers, professionals, first-home buyers, or investors alike. It's a true lock-up-and-leave lifestyle - no lawns, no fuss.