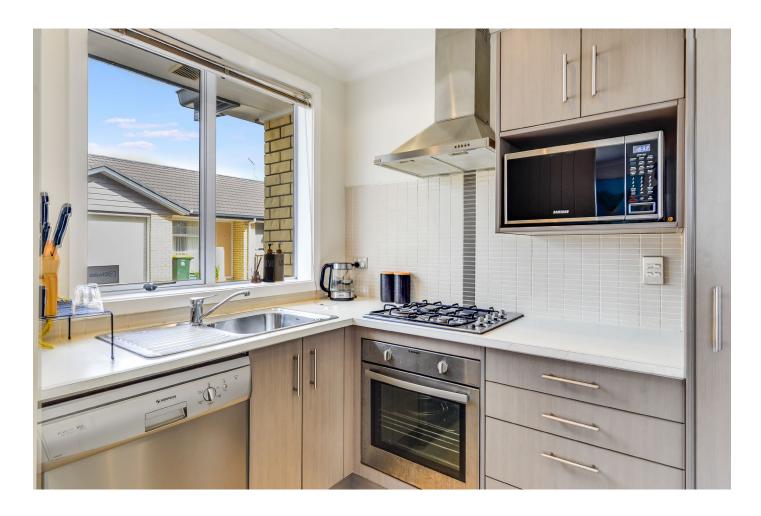

Inside, the home is super tidy and easy to maintain. The light-filled open-plan living and dining area connects seamlessly with the kitchen, while both bedrooms feature built-in wardrobes. The master bedroom enjoys direct access to a sunny courtyard, offering a private spot to unwind with your morning coffee.