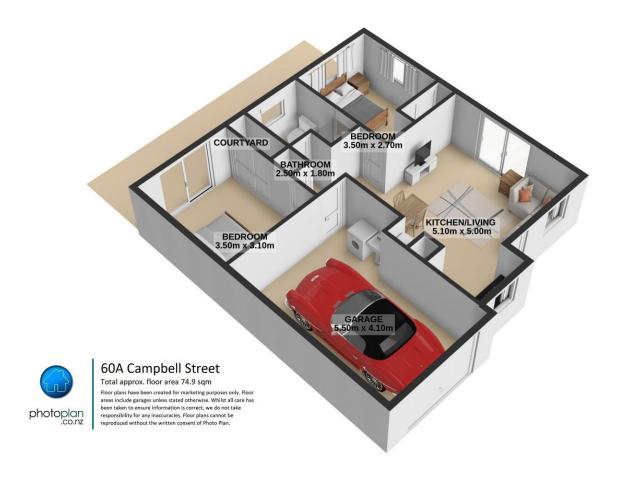

### About the Property —

Tucked at the front of a well-maintained complex, this two-bedroom brick townhouse delivers unbeatable convenience - with a little something extra.

In addition to the single internal access garage, this home boasts four generous off-street parks - easily large enough for a boat, campervan or extra vehicles. Whether you're a keen traveller, weekend adventurer, or just need more space, this is a standout feature you'll love.

Inside, the home is super tidy and easy to maintain. The light-filled open-plan living and dining area connects seamlessly with the kitchen, while both bedrooms feature built-in wardrobes. The master bedroom enjoys direct access to a sunny courtyard, offering a private spot to unwind with your morning coffee.

### Additional Information —

| Legal Description |           | Local Schools      | Local Conveniences        |
|-------------------|-----------|--------------------|---------------------------|
| Lot               | 10        | Frankton School    | Hamilton Lake Domain      |
| Legal DP          | 388768    | Fraser High School | Frankton Shopping Village |
| Title             | 654920    |                    | Seddon Park               |
| HCC Rates         | \$2412.50 |                    | Waikato Stadium           |
| Year Built        | 2008      |                    | Hamilton CBD              |