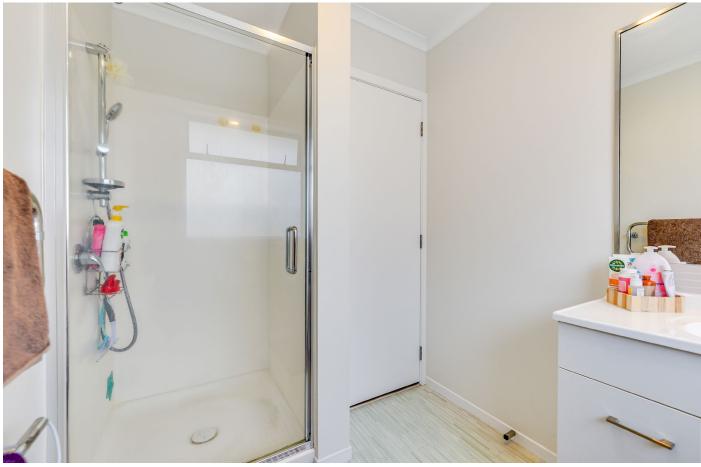

Inside, the home is super tidy and easy to maintain. The light-filled open-plan living and dining area connects seamlessly with the kitchen, while both bedrooms feature built-in wardrobes. The master bedroom enjoys direct access to a sunny courtyard, offering a private spot to unwind with your morning coffee.