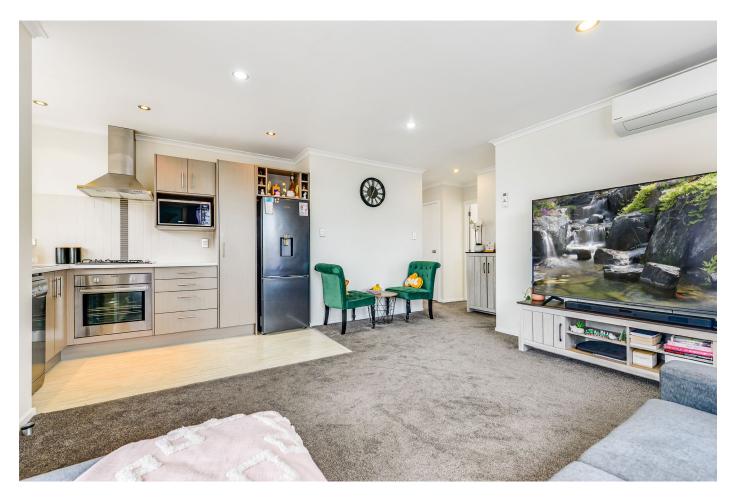

Inside, the home is super tidy and easy to maintain. The light-filled open-plan living and dining area connects seamlessly with the kitchen, while both bedrooms feature built-in wardrobes. The master bedroom enjoys direct access to a sunny courtyard, offering a private spot to unwind with your morning coffee.

Built in brick and refreshed with neutral tones, this low-maintenance home is ideal for downsizers, professionals, first-home buyers, or investors alike. It's a true lock-up-and-leave lifestyle - no lawns, no fuss.