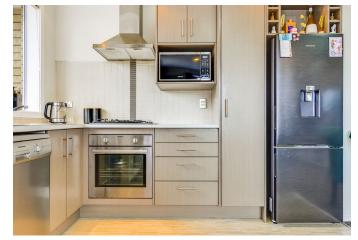

Inside, the home is super tidy and easy to maintain. The light-filled open-plan living and dining area connects seamlessly with the kitchen, while both bedrooms feature built-in wardrobes. The master bedroom enjoys direct access to a sunny courtyard, offering a private spot to unwind with your morning coffee.