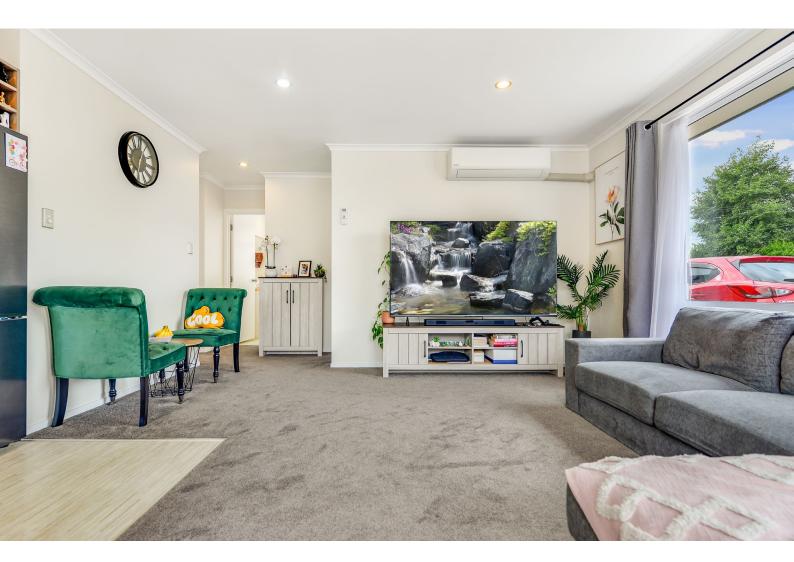

Inside, the home is super tidy and easy to maintain. The light-filled open-plan living and dining area connects seamlessly with the kitchen, while both bedrooms feature built-in wardrobes. The master bedroom enjoys direct access to a sunny courtyard, offering a private spot to unwind with your morning coffee.