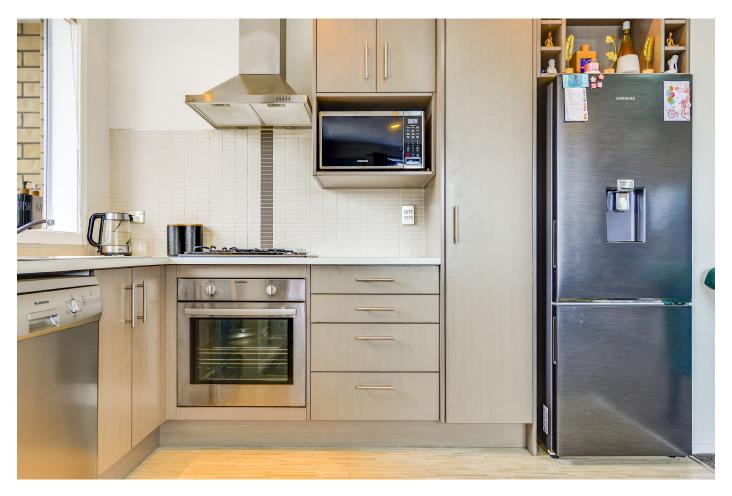

Inside, the home is super tidy and easy to maintain. The light-filled open-plan living and dining area connects seamlessly with the kitchen, while both bedrooms feature built-in wardrobes. The master bedroom enjoys direct access to a sunny courtyard, offering a private spot to unwind with your morning coffee.