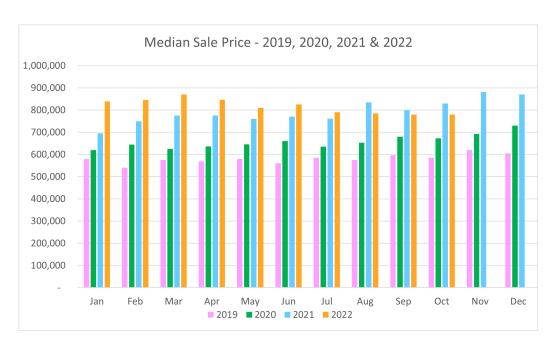

## **SALES** STATISTICS

As you can see, the median house price has dropped back to \$780,000 from the highs of 2021. There is definitely more affordable housing available with even the odd investor stepping back into the market. One thing I've learnt is that you can never predict when the market is at its peak or at its lowest.