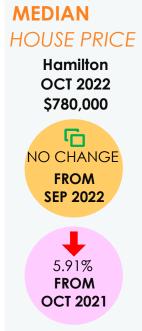

## **SALES** STATISTICS

As you can see, the median house price has dropped back to \$780,000 from the highs of 2021. There is definitely more affordable housing available with even the odd investor stepping back into the market. One thing I've learnt is that you can never predict when the market is at its peak or at its lowest.