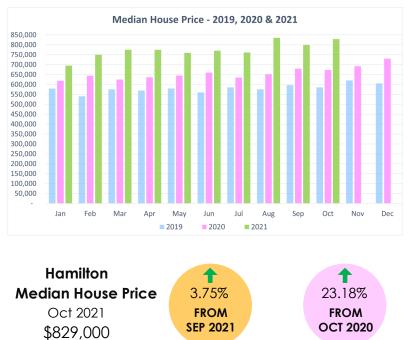

## **SALES** STATISTICS

Hamilton median sales prices have seen a vast increase, up nearly 28% in August 2021 from August 2020. Million dollar plus sales have surged due to competition and reduced numbers of properties on the market over the winter months. At the other end of the market, entry level homes under \$600,000 are increasingly hard to find.